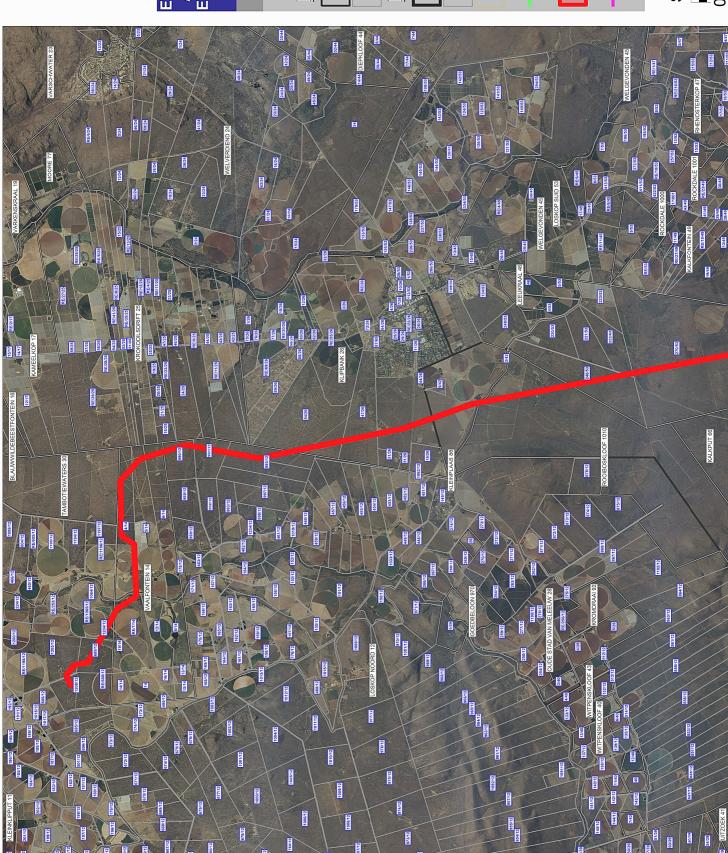

### Cadastral Map Legend

Limpopo

□ Parent farms

Farm portions

Mpumalanga

■ Parent farms

Farm portions

Erven

Proposed Substation

55m Servitude

Loop in Lines for Substation

Scale 1:100000