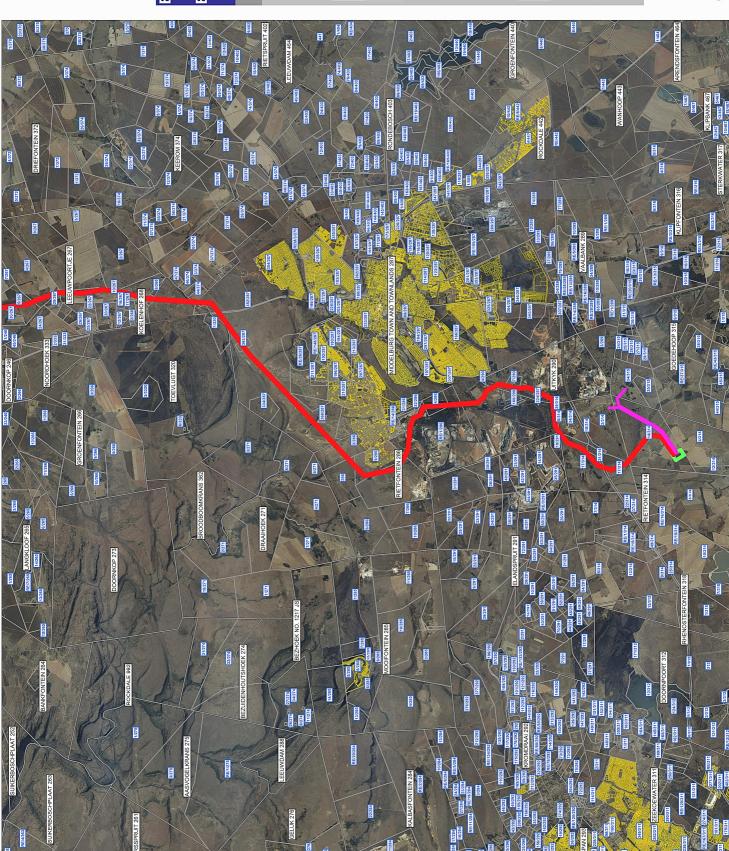

# Cadastral Map

Legend
Mpumalanga

■ Parent farms

Farm portions

Erven

Proposed Substation

55m Servitude

Loop in Lines

for Substation

### Cadastral Map Legend

Limpopo

Parent farms

Farm portions

Mpumalanga

Parent farms

Farm portions

Erven

Proposed Substation

55m Servitude

Loop in Lines for Substation

Scale 1:125000