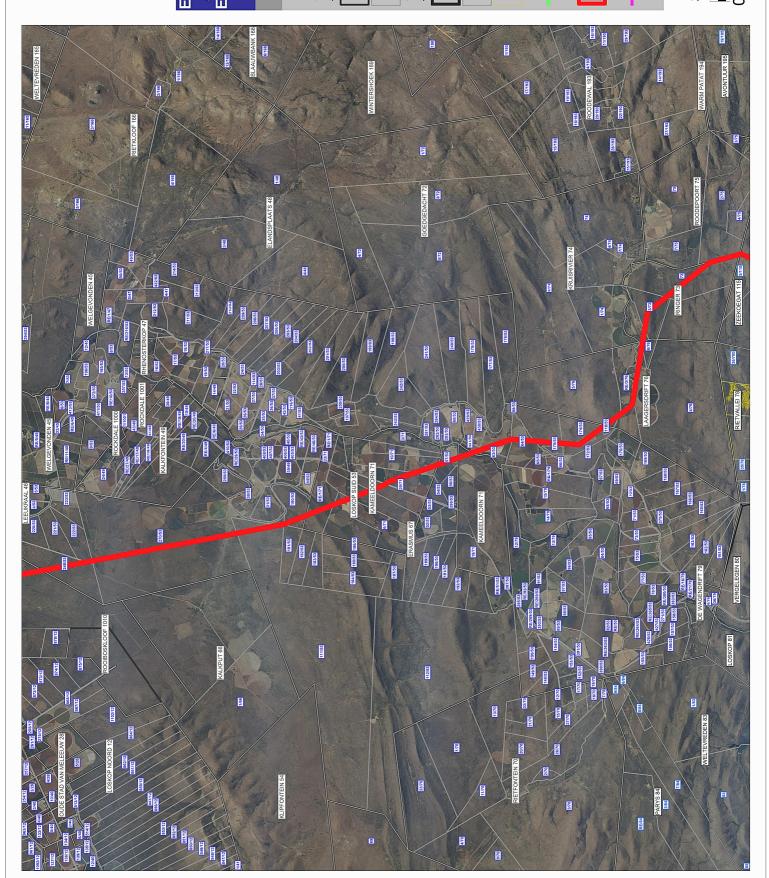

### Cadastral Map Legend

Limpopo

Parent farms

Farm portions

Mpumalanga

Parent farms

Farm portions

Erven

Proposed Substation

55m Servitude

Loop in Lines for Substation

Scale 1:125000