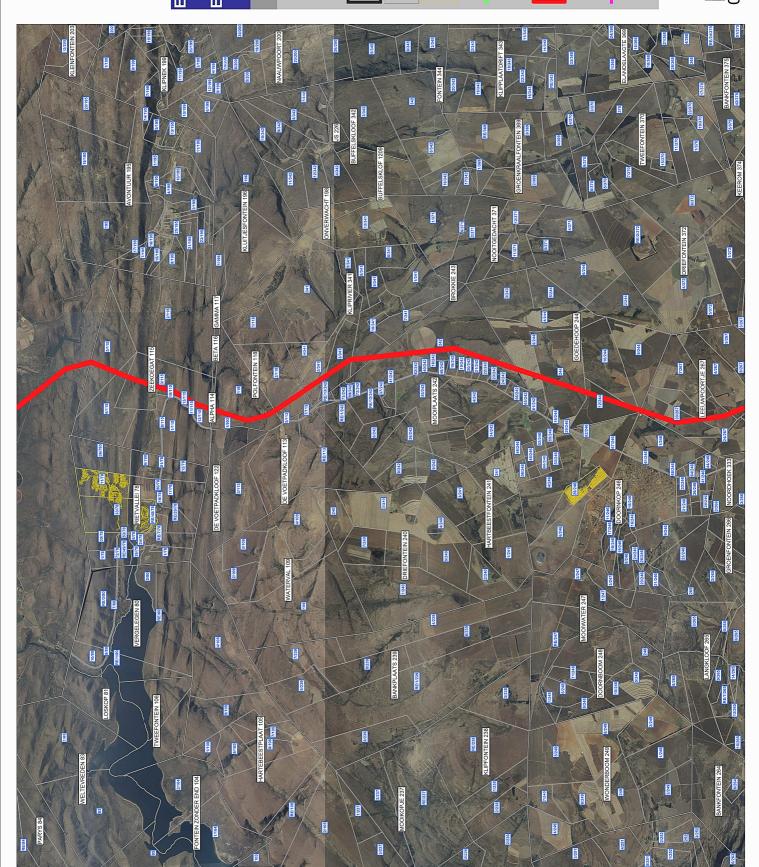

### Cadastral Map Legend

Limpopo

□ Parent farms

Farm portions

Mpumalanga

■ Parent farms

Farm portions

Erven

Proposed Substation

55m Servitude

Loop in Lines for Substation

Scale 1:100000