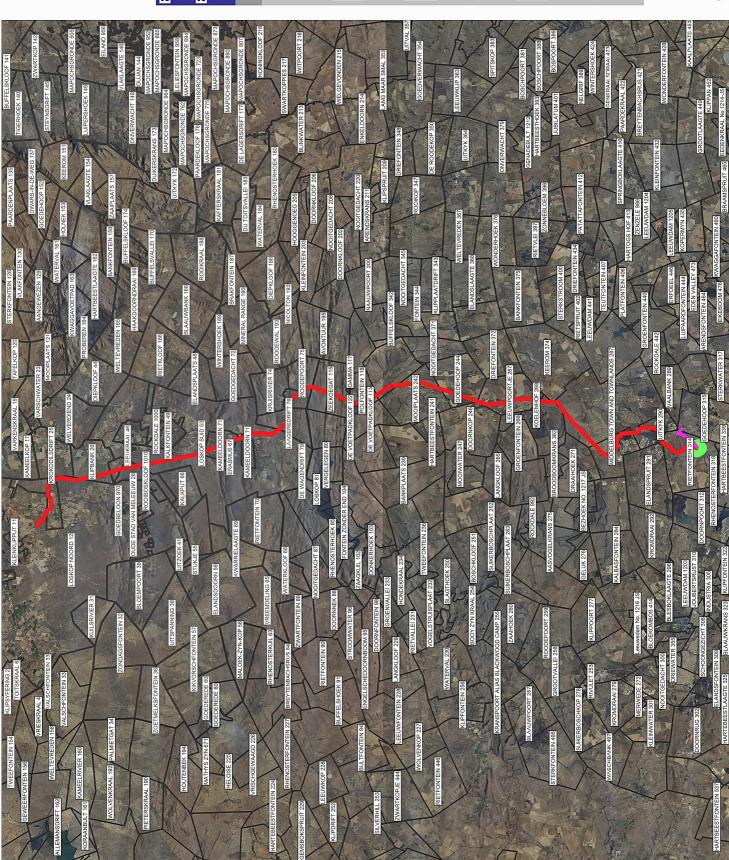

#### **Appendix 3: Maps**

EMKHIWENI SUBSTATION
AND 400KV LINE FROM
TO SILIMELA
Locality Map
Legend
400kV
Powerline
Substation
Boundary
Loop in
Loop in
Loop in
Lines for
Substation
Substation
Main
Places

Loop in Lines for Substation

Scale 1:500000